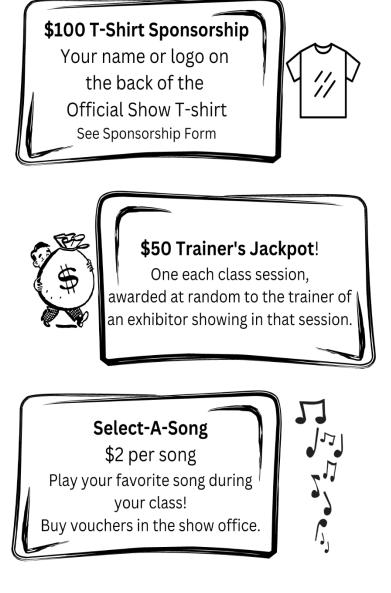

| 45  | Friday 1PM      | - |
| OK Futurity Yearling Championship +                           | 142 | Saturday<br>6PM | - |
| OK Futurity Yearling Colts & Fillies-<br>Amateur Shown +      | 86  | Saturday<br>9AM | - |
| OK Futurity Yearling Colts +                                  | 114 | Saturday<br>2PM | - |

| OK Futurity Yearling Fillies + | 81 | Saturday | - |
|--------------------------------|----|----------|---|
|                                |    | 9AM      |   |

+ Not a KSHA Point Class

\* Beginner Walk Trot Class (19 & over)-KSHA Membership & Beginners Status Card Required

\*\* Beginner Walk Trot Class (18 & under)-May not have entered in a KSHA class requiring a canter

\*\*\* Exhibitor cannot have shown in any other in-hand or halter class # Monarch Show Series Qualifier